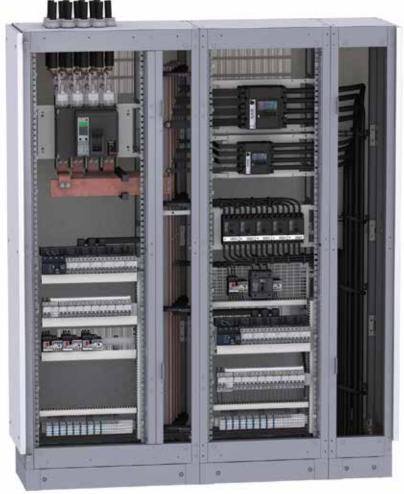

# **VENORA LANKA POWER PANELS**

Floor standing system M front access configuration

COMPLIANT TO IEC 61439 -1 & 2 STANDARD Asefa Type Tested

COMPLIANT TO IEC 61439 -1 & 2 STANDARD Asefa Type Tested

COMPLIANT TO IEC 61439 -1 & 2 STANDARD Asefa Type Tested

COMPLIANT TO IEC 61439 -1 & 2 STANDARD Asefa Type Tested

COMPLIANT TO IEC 61439 -1 & 2 STANDARD Asefa Type Tested

#### Configuration for outgoing functional units