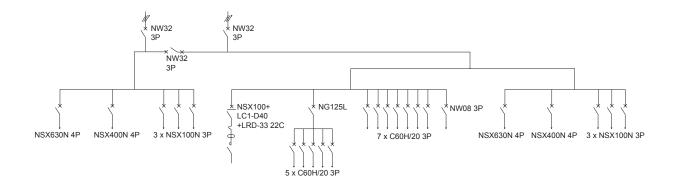

| sheet metal                                   |         |
| Painting                                                        | epoxy resin powder electrostatic sprayed      |         |
| Colour                                                          | RAL 7047 (enclosure) and RAL 9022 (function   |         |
| Insulation materials inside of enclosure                        | high-temperature withstand, combustion self-p | prevent |







# Prisma iPM

Authorised Systems Integrator

# **VENORA LANKA POWER PANELS**

Floor standing system M front access configuration





COMPLIANT TO IEC 61439 -1 & 2 STANDARD Asefa Type Tested





COMPLIANT TO IEC 61439 -1 & 2 STANDARD Asefa Type Tested







COMPLIANT TO IEC 61439 -1 & 2 STANDARD Asefa Type Tested





COMPLIANT TO IEC 61439 -1 & 2 STANDARD Asefa Type Tested





COMPLIANT TO IEC 61439 -1 & 2 STANDARD Asefa Type Tested

#### Configuration for outgoing functional units





# **ROUTINE TESTING**

- 1. Degree of protection provided by enclosures
- 2. Insulation clearances and creepage distances
- 3. Protection against electric shocks and integrity of protection circuits
- 4. Integration of incorporated components
- 5. Internal electric circuits and connections
- 6. Terminals for external conductors
- 7. Mechanical operation
- 8. Dielectric properties
- 9. Wiring, operating performance and function

# **CHECK SHEET**

In accordance with the IEC 61439 and 2 standard

Job No.:

|                                                                         | Verified |
|------------------------