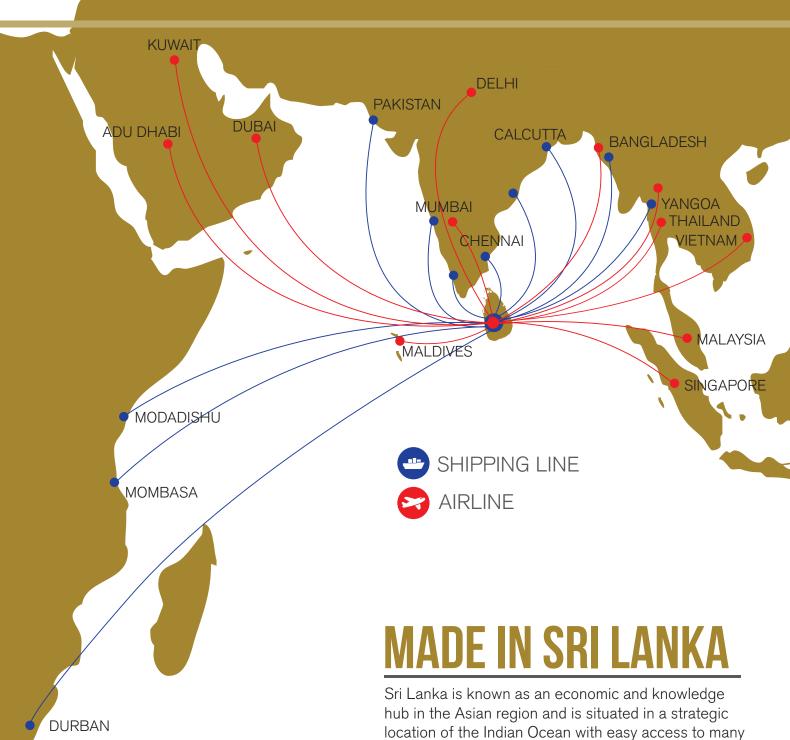

#### **ACCESSIBILITY:**

Sri Lanka is accessible to the world through all international flights and shipping lines operating worldwide.

#### **EXPORTS:**

Sri Lanka exports semi or fully assembled Electrical and Electronics peripherals to Europe which are used for mission critical applications such as Cloud and Service Providers, Data Centres, Oil and Gas etc..