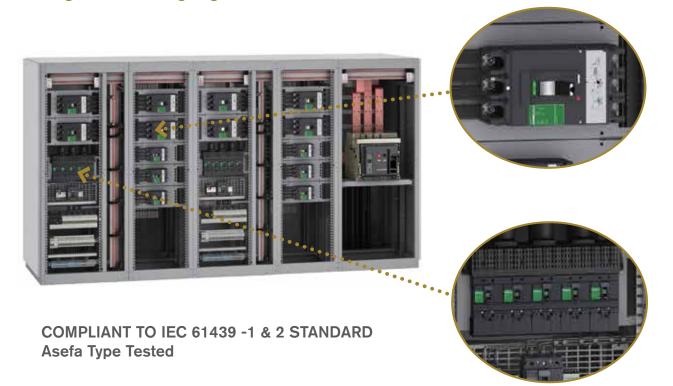

COMPLIANT TO IEC 61439 -1 & 2 STANDARD Asefa Type Tested

COMPLIANT TO IEC 61439 -1 & 2 STANDARD Asefa Type Tested

#### Configuration for outgoing functional units