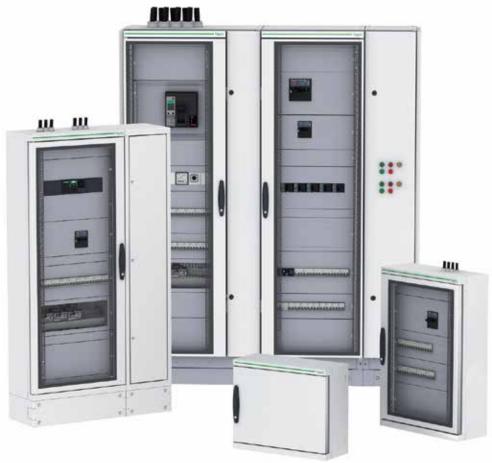

# **VENORA LANKA POWER PANELS**

Floor standing system M front access configuration

COMPLIANT TO IEC 61439 -1 & 2 STANDARD Asefa Type Tested

COMPLIANT TO IEC 61439 -1 & 2 STANDARD Asefa Type Tested

COMPLIANT TO IEC 61439 -1 & 2 STANDARD Asefa Type Tested

#### Configuration for outgoing functional units