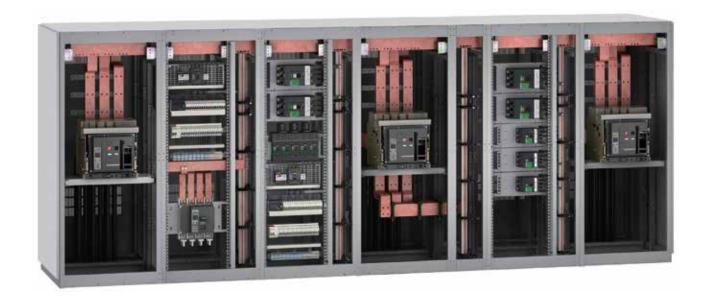

# **VENORA LANKA POWER PANELS**

Floor standing system M front access configuration

COMPLIANT TO IEC 61439 -1 & 2 STANDARD Asefa Type Tested

COMPLIANT TO IEC 61439 -1 & 2 STANDARD Asefa Type Tested

COMPLIANT TO IEC 61439 -1 & 2 STANDARD Asefa Type Tested