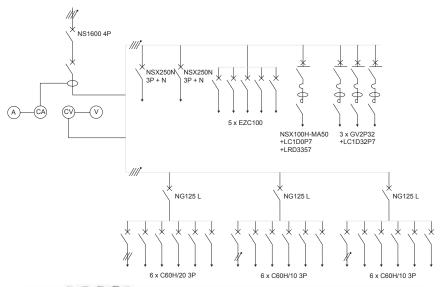

# **VENORA LANKA POWER PANELS**

Floor standing system M front access configuration

COMPLIANT TO IEC 61439 -1 & 2 STANDARD Asefa Type Tested

COMPLIANT TO IEC 61439 -1 & 2 STANDARD Asefa Type Tested

COMPLIANT TO IEC 61439 -1 & 2 STANDARD Asefa Type Tested

COMPLIANT TO IEC 61439 -1 & 2 STANDARD Asefa Type Tested

COMPLIANT TO IEC 61439 -1 & 2 STANDARD Asefa Type Tested

#### Configuration for outgoing functional units