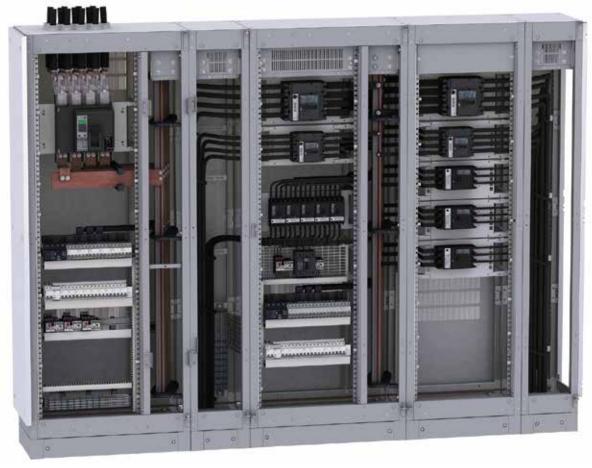

# **VENORA LANKA POWER PANELS**

Floor standing system M front access configuration

COMPLIANT TO IEC 61439 -1 & 2 STANDARD Asefa Type Tested

COMPLIANT TO IEC 61439 -1 & 2 STANDARD Asefa Type Tested

COMPLIANT TO IEC 61439 -1 & 2 STANDARD Asefa Type Tested

COMPLIANT TO IEC 61439 -1 & 2 STANDARD Asefa Type Tested

COMPLIANT TO IEC 61439 -1 & 2 STANDARD Asefa Type Tested

#### Configuration for outgoing functional units