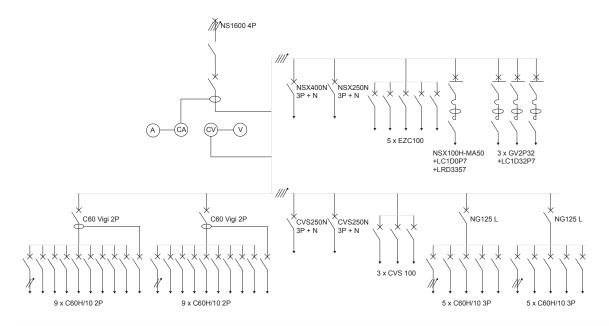

# **VENORA LANKA POWER PANELS**

Floor standing system M front access configuration

COMPLIANT TO IEC 61439 -1 & 2 STANDARD Asefa Type Tested

COMPLIANT TO IEC 61439 -1 & 2 STANDARD Asefa Type Tested

COMPLIANT TO IEC 61439 -1 & 2 STANDARD Asefa Type Tested

COMPLIANT TO IEC 61439 -1 & 2 STANDARD Asefa Type Tested

COMPLIANT TO IEC 61439 -1 & 2 STANDARD Asefa Type Tested

#### Configuration for outgoing functional units