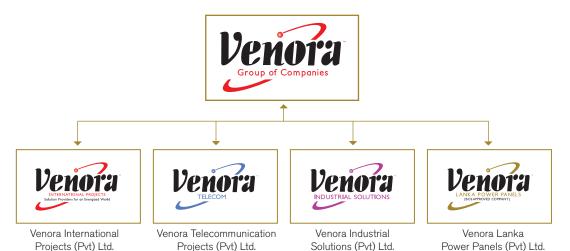

Venora is the one of the leading companies in the field of Electrical Engineering & Telecommunication in Sri Lanka, operating with mission to be "Solution Providers for an Energised World". Procedures are managed under ISO 9001 quality certifications.

We cover a wide range of services including design & supply of Electrical Systems Low/High & Extra Low Voltage, Switch Boards & Power Factor Correction Systems, Installation of Telecommunication Equipment, Lightning and Surge Protection with our world renowned brands.

Venora International became the first Sri Lankan company to have the License (in accordance with the UK Trade Marks Act 1994 and EBA Awards regulations) to use the trade Mark "Best Enterprise".

Venora Group of Companies has about 700 employees and the Group could be recognised as the leading service provider in the sphere of electrical engineering in Sri Lanka.