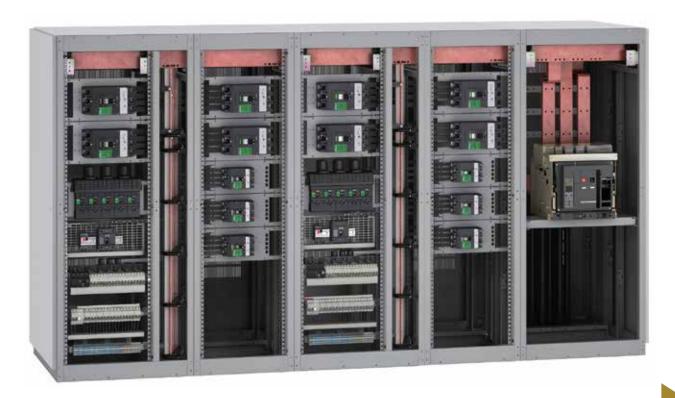

# **VENORA LANKA POWER PANELS**

Floor standing system M front access configuration

COMPLIANT TO IEC 61439 -1 & 2 STANDARD Asefa Type Tested

COMPLIANT TO IEC 61439 -1 & 2 STANDARD Asefa Type Tested

COMPLIANT TO IEC 61439 -1 & 2 STANDARD Asefa Type Tested