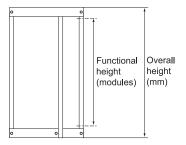

# PRODUCT SPECIFICATIONS

| Electrical characteristics                                      |                                               |         |
|-----------------------------------------------------------------|-----------------------------------------------|---------|
| Rated insulation voltage Ui (V AC)                              | 1000                                          |         |
| Rated operation voltage (VAC)                                   | 690                                           |         |
| Rated impulse withstand voltage (KV)                            | 12                                            |         |
| Frequency (Hz)                                                  | 50/60                                         |         |
| Main busbar rated current max. le (A)                           | 3200 / 4000                                   |         |
| Rated short-time withstand current Icw (KA/1s.)                 | 100                                           |         |
| Rated peak withstand current lpk (KA)                           | 220                                           |         |
| Neutral network                                                 | TNC V TNS V IT V TT                           | V       |
| Mechanical characteristics                                      |                                               |         |
| Overall height (mm)                                             | 2000                                          |         |
| Number of vertical modules (functional height) 1 module = 50 mm | 36                                            |         |
| Depth (mm)                                                      | 400/600 (front access), 800/1000 (rear access | )       |
| Width of enclosure for devices (mm)                             | 600 and 800                                   |         |
| Width of busbar duct (mm)                                       | 200 (in 800 mm wide enclosure)                |         |
| Width of cable duct (mm)                                        | 300 and 400                                   |         |
| Partitioning                                                    | Form 1, 2, 3b and 4b                          |         |
| <u>IP</u>                                                       | 30/31/54                                      |         |
| IK                                                              | 07/08/10                                      |         |
| Applicable standards                                            |                                               |         |
| Type test                                                       | IEC61439-1                                    |         |
| IP class                                                        | IEC60529                                      |         |
| Insulation materials inside of enclosures                       | IEC60695                                      |         |
| Environment conditions                                          |                                               |         |
| Operation                                                       | indoor                                        |         |
| Altitude max. (m)                                               | 2000                                          |         |
| Temperature average (°C)                                        | 35 °C                                         |         |
| Temperature max. (°C)                                           | 50 °C                                         |         |
| Temperature min. (°C)                                           | 0 °C                                          |         |
| Environmental conditions                                        | Environment B                                 |         |
| Degree of pollution                                             | 3                                             |         |
| Others                                                          |                                               |         |
| Enclosure materials                                             | sheet metal                                   |         |
| Painting                                                        | epoxy resin powder electrostatic sprayed      |         |
| Colour                                                          | RAL 7047 (enclosure) and RAL 9022 (function   |         |
| Insulation materials inside of enclosure                        | high-temperature withstand, combustion self-p | prevent |