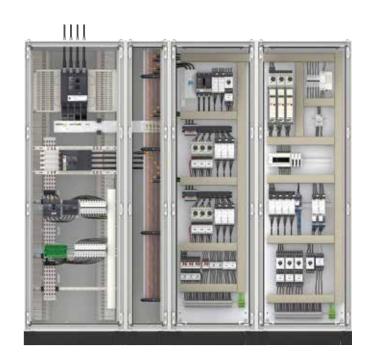

# **VENORA LANKA POWER PANELS**

Floor standing system M front access configuration

COMPLIANT TO IEC 61439 -1 & 2 STANDARD Asefa Type Tested

COMPLIANT TO IEC 61439 -1 & 2 STANDARD Asefa Type Tested

COMPLIANT TO IEC 61439 -1 & 2 STANDARD Asefa Type Tested

#### Configuration for outgoing functional units