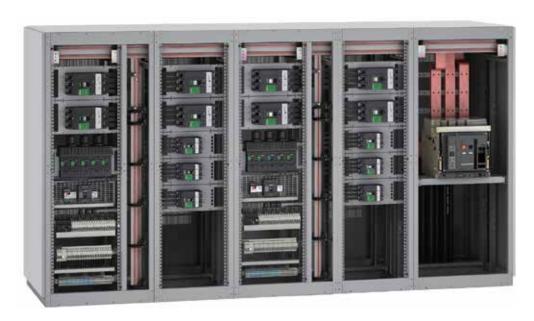

# **VENORA LANKA POWER PANELS**

Floor standing system M front access configuration

COMPLIANT TO IEC 61439 -1 & 2 STANDARD Asefa Type Tested

COMPLIANT TO IEC 61439 -1 & 2 STANDARD Asefa Type Tested

COMPLIANT TO IEC 61439 -1 & 2 STANDARD Asefa Type Tested

#### Configuration for outgoing functional units