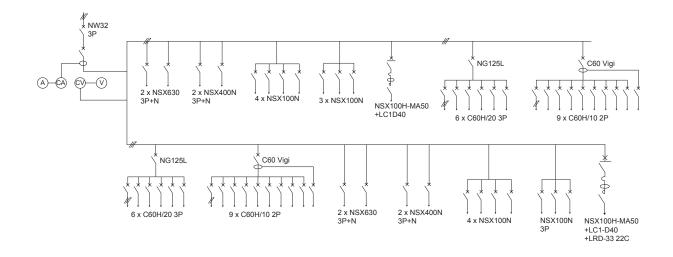

|         |
| Enclosure materials                                             | sheet metal                                   |         |
| Painting                                                        | epoxy resin powder electrostatic sprayed      |         |
| Colour                                                          | RAL 7047 (enclosure) and RAL 9022 (function   |         |
| Insulation materials inside of enclosure                        | high-temperature withstand, combustion self-p | prevent |







# Prisma iPM

Authorised Systems Integrator

# **VENORA LANKA POWER PANELS**

Floor standing system M front access configuration





COMPLIANT TO IEC 61439 -1 & 2 STANDARD Asefa Type Tested





COMPLIANT TO IEC 61439 -1 & 2 STANDARD Asefa Type Tested







COMPLIANT TO IEC 61439 -1 & 2 STANDARD Asefa Type Tested





COMPLIANT TO IEC 61439 -1 & 2 STANDARD Asefa Type Tested





COMPLIANT TO IEC 61439 -1 & 2 STANDARD Asefa Type Tested

#### Configuration for outgoing functional units





# **ROUTINE TESTING**

- 1. Degree of protection provided by enclosures
- 2. Insulation clearances and creepage distances
- 3. Protection against electric shocks and integrity of protection circuits
- 4. Integration of incorporated components
- 5. Internal electric circuits and connections
- 6. Terminals for external conductors
- 7. Mechanical operation
- 8. Dielectric properties
- 9. Wiring, operating performance and function

# **CHECK SHEET**

In accordance with the IEC 61439 and 2 standard

Job No.:

|